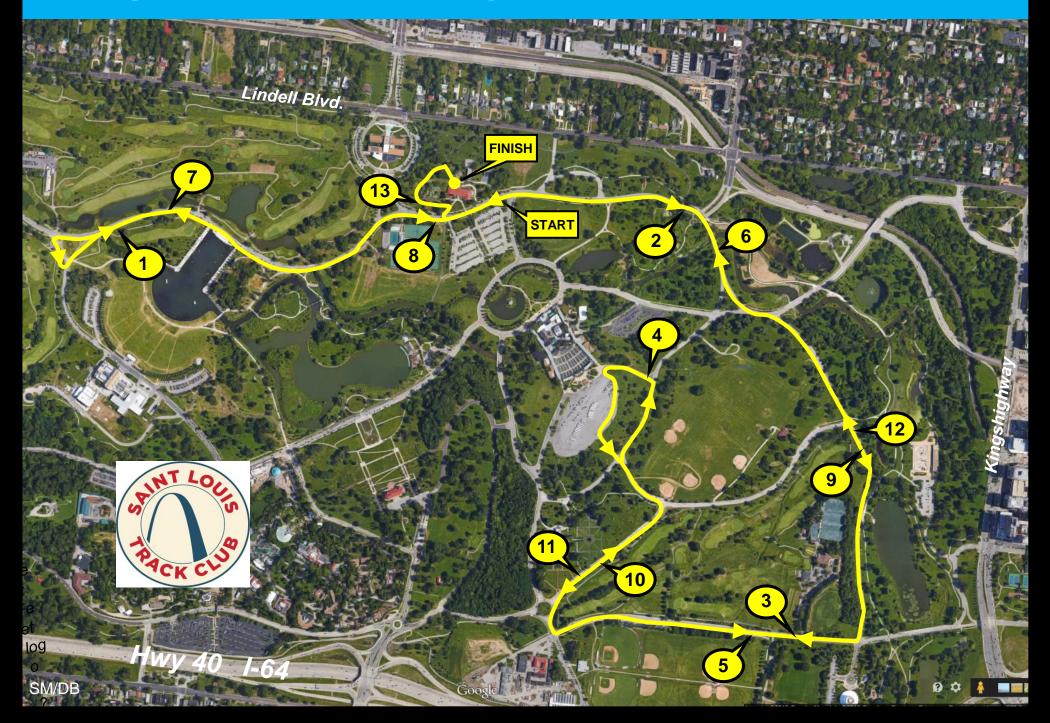

## **SLTC Forest Park Half-Marathon**

- Start: Grand Dr, 25'10" E of Forest Park sign (directions to Boathouse), S side of road, run W.
- 1 Mile: Lagoon Dr, 9'2" E of lamp-post marked 5965LG on N side of Lagoon, running E.
- 2 Mile: Grand Dr, 15'5" E of E edge of sewer drain on S side of road, W of Union Blvd, running E.
- 3 Mile: Clayton Ave, 21'2" W of the center of west brick sign base for "Forest Park Highlands" N side, running W.
- 4 Mile: Summit Dr, 4'11" E of sign "Exit to West Pine", running W.
- 5 Mile: Clayton Ave, 20'9" E of lamp-post marked 5329CY, N side of road, running E.
- 6 Mile: Grand Dr, 2'10" SE of "Taylor Kindle River" sign, S side of road, running W.
- 7 Mile: Lagoon Dr, 8'10" W of "Road Narrows" sign, S side of road, running W.
- 8 Mile: Grand Dr, 19'2" E of the "Forest Park Explorer" bus sign, N side of road, running E.
- 9 Mile: Faulkner Dr, 31'4" N of lamp-post 466FK, E side of road, running S.
- 10 Mile: Wells Dr, 5'4" SW of SW edge of sewer drain, directly NE of park bench on NW side of road, running NE.
- 11 Mile: Wells Dr, 15'6" S of lamp-post 5654WE on E side of road, running SW.
- 12 Mile: Faulkner Dr, 28'11" S of first manhole cover S of Wells Dr, W side of road, running N.
- 13 Mile: Trail W side of side Visitor Center, large tree, 22'8" N of metal post, green w/white top, running W.
- Finish: N side of Visitor Center, 1st light pole N, next to little bench 'cutout' off path, finishing/running S.